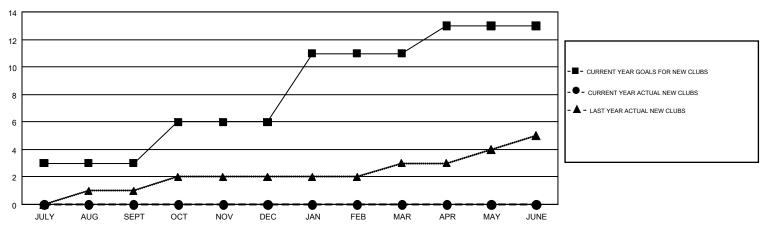

## GOALS AND ACTUAL NEW CLUBS CUMULATIVE

## GMT: GORDON ZIEGLER, MICHAEL MOLENDA

GMT CA NA

|               | Club          | s         |               | Members  RESULTS FOR 2018-2019 |                           |                         |                                              |  |
|---------------|---------------|-----------|---------------|--------------------------------|---------------------------|-------------------------|----------------------------------------------|--|
|               | RESULTS FOR   | 2018-2019 |               |                                |                           |                         |                                              |  |
| QUARTER       | NEW CLUB GOAL | NEW CLUBS | DROPPED CLUBS | QUARTER                        | MEMBER GROWTH NET<br>GOAL | MEMBER GROWTH<br>ACTUAL | DROPPED MEMBERS ACTUAL (including transfers) |  |
| JULY/AUG/SEPT | 3             | 0         | 1             | JULY/AUG/SEPT                  | 135                       | 150                     | 164                                          |  |
| OCT/NOV/DEC   | 3             | 0         | 0             | OCT/NOV/DEC                    | 192                       | 0                       | 0                                            |  |
| JAN/FEB/MAR   | 5             | 0         | 0             | JAN/FEB/MAR                    | 216                       | 0                       | 0                                            |  |
| APR/MAY/JUNE  | 2             | 0         | 0             | APR/MAY/JUNE                   | 76                        | 0                       | 0                                            |  |