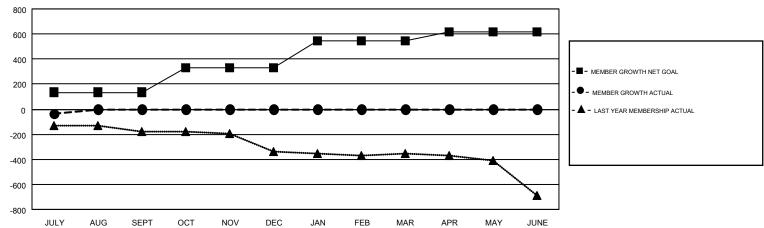

## GOALS AND ACTUAL MEMBERS CUMULATIVE

| DROPPED CLUBS: 1  DROPPED MEMBERS |     | 75 CLUBS OF 644 ADDED 1 OR MORE<br>NEW MEMBERS | GENDER DISTR<br>MALE<br>FEMALE  |  |       |
|-----------------------------------|-----|------------------------------------------------|---------------------------------|--|-------|
| DECEASED                          | 15  | CLICK HERE FOR CUMULATIVE                      | TOTAL FAMILY UNIT MEMBERS       |  | 4,403 |
| OTHER 149                         |     | MEMBERSHIP DATA                                | FAMILY MEMBERS PAYING HALF DUES |  | 2,225 |
| TOTAL                             | 164 |                                                | II .                            |  |       |

## GMT: GORDON ZIEGLER, MICHAEL MOLENDA

GMT CA NA

|               | Club          | s         |               | Members  RESULTS FOR 2018-2019 |                           |                         |                                              |  |
|---------------|---------------|-----------|---------------|--------------------------------|---------------------------|-------------------------|----------------------------------------------|--|
|               | RESULTS FOR   | 2018-2019 |               |                                |                           |                         |                                              |  |
| QUARTER       | NEW CLUB GOAL | NEW CLUBS | DROPPED CLUBS | QUARTER                        | MEMBER GROWTH NET<br>GOAL | MEMBER GROWTH<br>ACTUAL | DROPPED MEMBERS ACTUAL (including transfers) |  |
| JULY/AUG/SEPT | 3             | 0         | 1             | JULY/AUG/SEPT                  | 135                       | 150                     | 164                                          |  |
| OCT/NOV/DEC   | 3             | 0         | 0             | OCT/NOV/DEC                    | 192                       | 0                       | 0                                            |  |
| JAN/FEB/MAR   | 5             | 0         | 0             | JAN/FEB/MAR                    | 216                       | 0                       | 0                                            |  |
| APR/MAY/JUNE  | 2             | 0         | 0             | APR/MAY/JUNE                   | 76                        | 0                       | 0                                            |  |